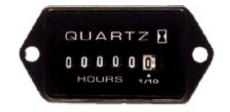

## 2 Screw Standard Bezel

| Operating<br>Voltage | Part # |
|----------------------|--------|
| 90 to 264 VAC        | 28101  |

2 Screw Standard: Panel cutout 1.45 x .95 rectangular opening. Two .150 holes spaced 1.750\*