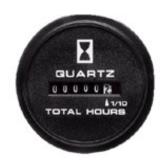

2 Screw Deluxe: Panel cutout 1.45 x .95 rectangular opening. Two .150 holes spaced 1.750\*

| Round Black Bezel    |        |  |
|----------------------|--------|--|
| Operating<br>Voltage | Part # |  |
| 90 · 264 VAC         | 28104  |  |

Flush Mount (Retainer) 2.24": Panel cutout 2.00 diameter opening\*

| 3 Screw              |        |  |
|----------------------|--------|--|
| Operating<br>Voltage | Part # |  |
| 90 · 264 VAC         | 28105  |  |