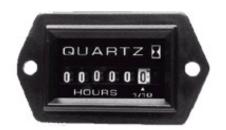

# Retainer Mount

| Operating<br>Voltage | Part # |
|----------------------|--------|
| 90-264 VAC           | 28100  |

### AC Multi-Range Meters

Retainer Mount: Panel cutout 1.45 x .95 rectangular opening. Two .150 holes spaced 1.750\*