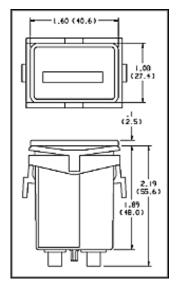

### AC Multi-Range Meters

Retainer Mount: Panel cutout 1.45 x .95 rectangular opening. Two .150 holes spaced 1.750\*