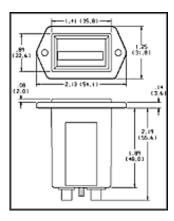

### AC Multi-Range Meters

Retainer Mount: Panel cutout 1.45 x .95 rectangular opening. Two .150 holes spaced 1.750\*