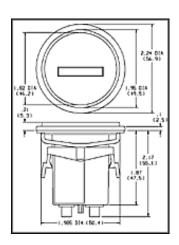

Flush Mount (Retainer) 2.24": Panel cutout 2.00 diameter opening\*

| 3 Screw              |        |  |
|----------------------|--------|--|
| Operating<br>Voltage | Part # |  |
| 90 · 264 VAC         | 28105  |  |

3 Screw Mount: Panel cutout 2.00 diameter opening Three .125 holes equally spaced on 2.42 bolt circle diameter\*