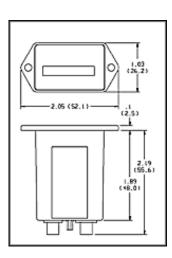

## 2 Screw Standard Bezel

| Operating<br>Voltage | Part # |
|----------------------|--------|
| 90 to 264 VAC        | 28101  |

2 Screw Standard: Panel cutout 1.45 x .95 rectangular opening. Two .150 holes spaced 1.750\*