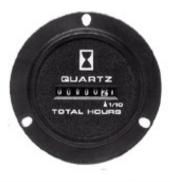

Flush Mount (Retainer) 2.24": Panel cutout 2.00 diameter opening\*

| 3 Screw              |        |  |
|----------------------|--------|--|
| Operating<br>Voltage | Part # |  |
| 90 · 264 VAC         | 28105  |  |