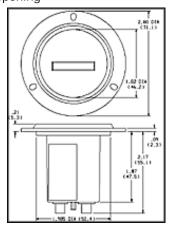

### AC Multi-Range Meters

Retainer Mount: Panel cutout 1.45 x .95 rectangular opening. Two .150 holes spaced 1.750\*