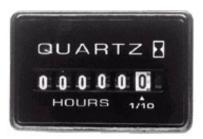

#### **Features**

- Records time 0 to 99,999.9 hours
- Accuracy ±0.02%
- UL Recognized
- CSA (UL)
- CE Mark
- Totally sealed from dirt and moisture
- Termination -1/4" spade

### AC Multi-Range Meters

Retainer Mount: Panel cutout 1.45 x .95 rectangular opening. Two .150 holes spaced 1.750\*